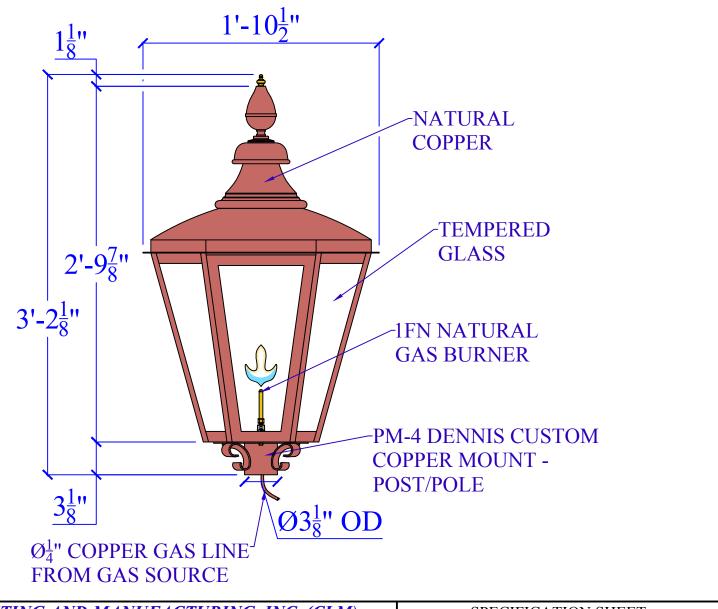

| LIGHT:   | CAMBRIDGE 663- 1FN- DCCM       | DATE: | APP.BY: | J.D. |
|----------|--------------------------------|-------|---------|------|
| BRACKET: | DCCM (POST)- H33-7/8" W22-1/2" |       | REV.    |      |